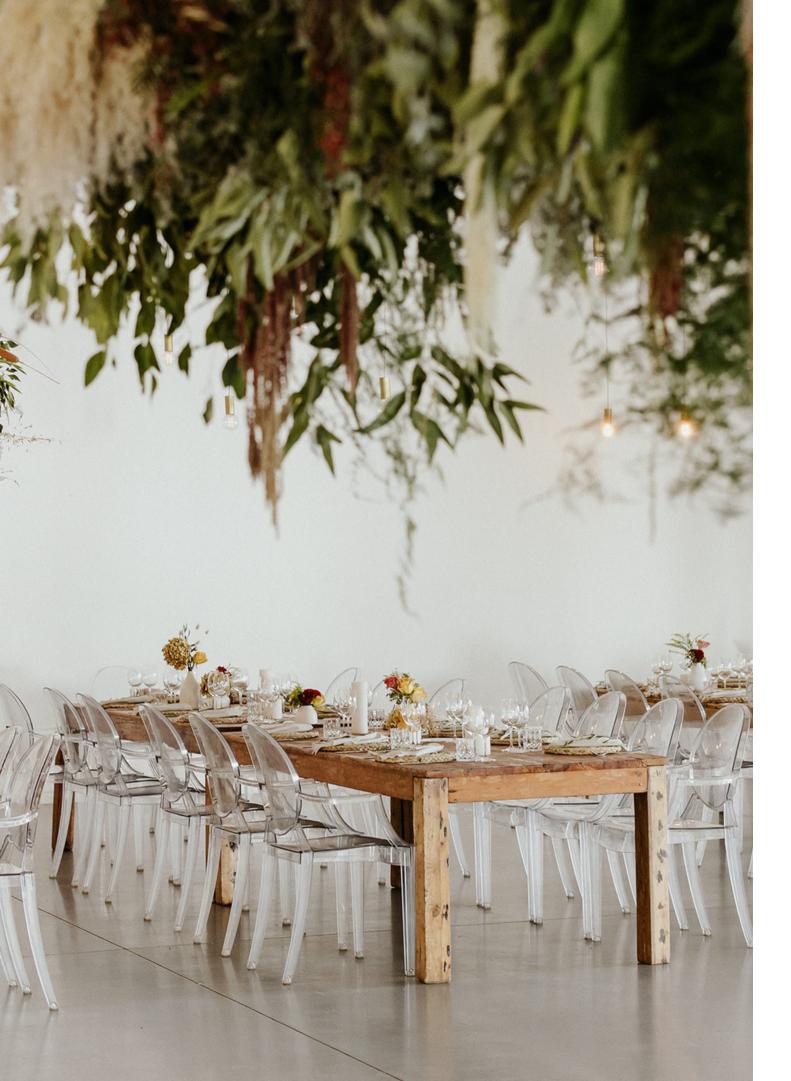

## RECEPTION

15 x Wooden tables
150 x Ghost chairs with Arms
150 x 5 Piece Silver cutlery
150 x White Main & Side Plates
150 x Glassware

- Red wine
- White wine
- Champagne glasses

1x DJ booth

2 x Venue staff members