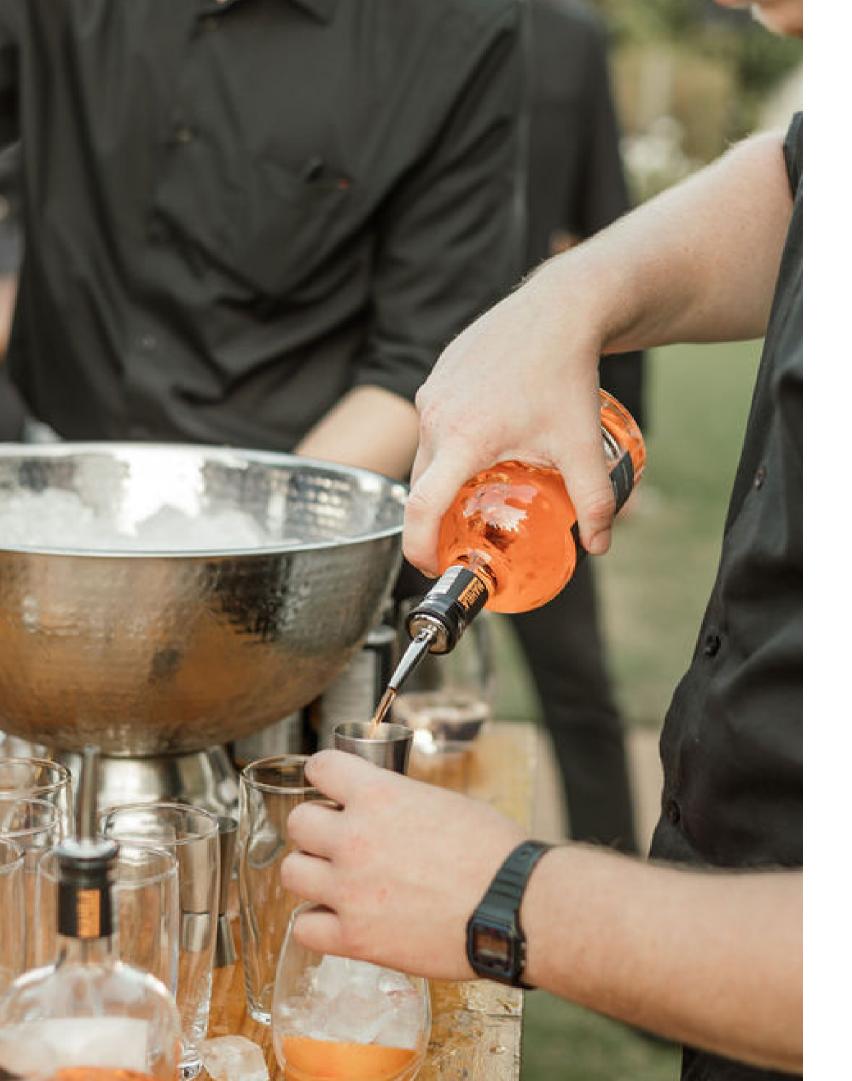

# BAR FACILITIES

The Kleinevalleij bar is fully stocked and consists of a wide range of beverages, beers, spirits and wines. We offer card and cash facilities.

We also offer a range of various options for your pre-dinner needs. Please see below:

- Gin Bar R55 per person gin, variety of tonics and garnish
- Corkage charge | R55 per opened bottle.
- Mobile Coffee Bar | see Monarch Coffee brochure attached