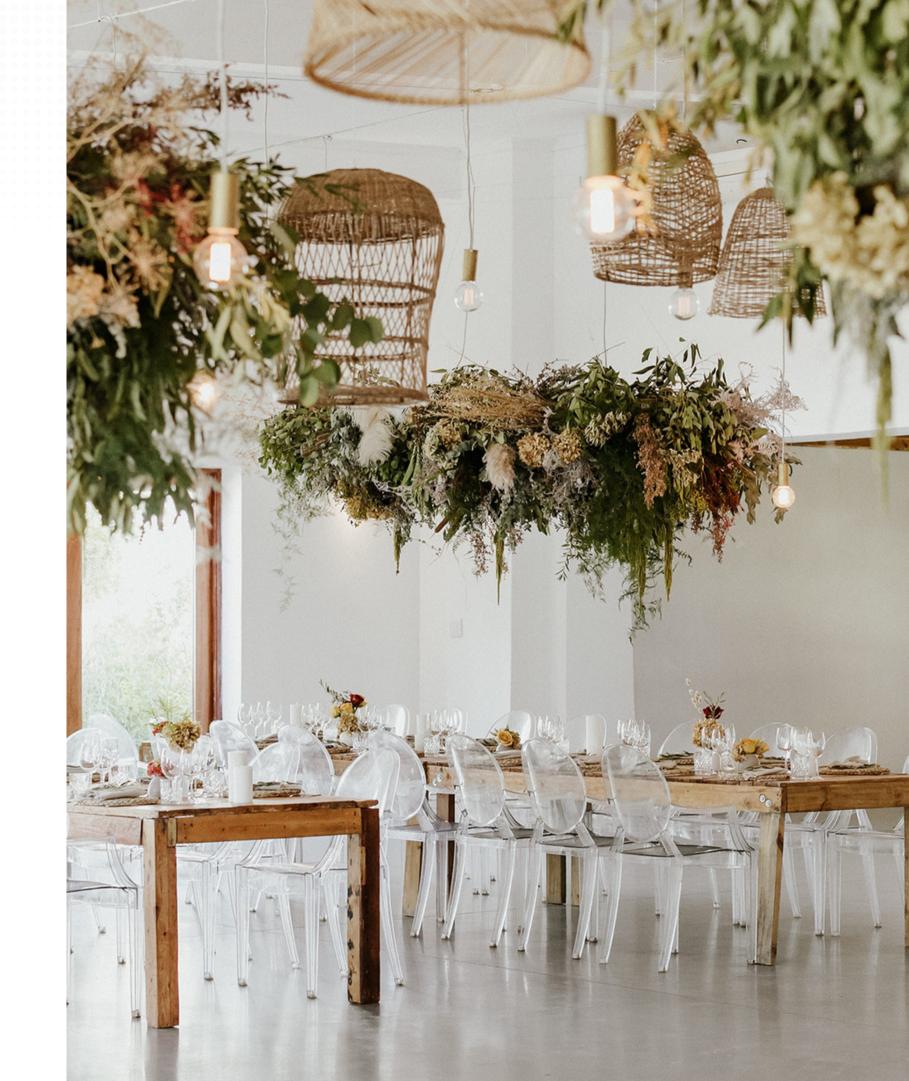

## KLEINEVALLEIJ VENUE

## INCLUDED IN VENUE FEE

## **PREDINNER**

2x lounge pockets which include:

- 2x Malawian chairs
- 1x Malawian couch
- 1x Coffee table

2x Cocktail tables8x White cocktail chairs1x White Mobile bar

## RECEPTION

15 x Wooden tables
150 x Ghost chairs with Arms
150 x 5 Piece Silver cutlery
150 x White Main & Side Plates
150 x Glassware

- Red wine
- White wine
- Champagne glasses

1x DJ booth

2 x Venue staff members